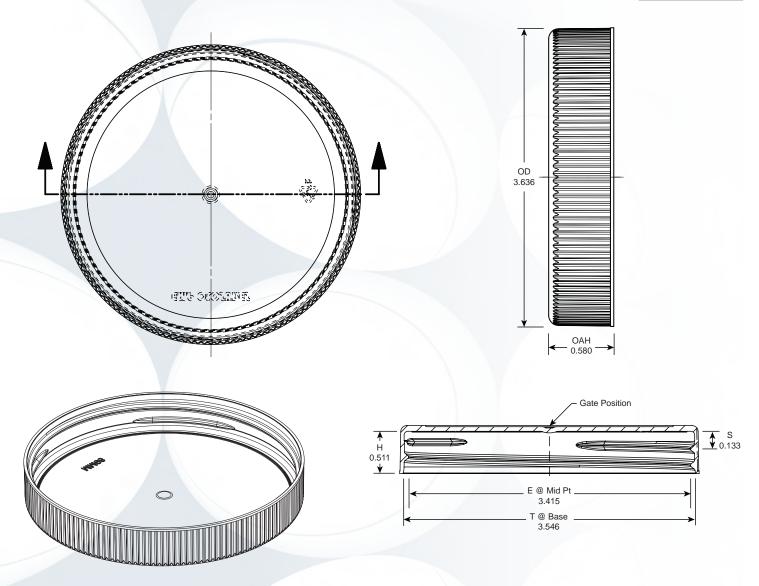

# 89-400 RB

Ribbed Side Wall Matte Top Continuous Thread 89mm Diameter 400 Thread Profile Lined or Unlined

| Inch tolerances (unless specified)<br>General: +/010 "/"                                                                                                                   | 6020 West Ridge Road<br>Erie, Pennsylvania 16506                     |
|----------------------------------------------------------------------------------------------------------------------------------------------------------------------------|----------------------------------------------------------------------|
| Number of turns: 1.25                                                                                                                                                      | PAGKAGING<br>Celebrating 40 Viears (814) 838-7914 Fax (814) 838-7411 |
| Pitch (TPI): 5                                                                                                                                                             | 89-400 RB                                                            |
| Material: PP                                                                                                                                                               | Erie Molded Packaging, Inc.                                          |
| This drawing is the exclusive property of Erie Molded<br>Packaging, Inc. and may not be reproduced without the<br>expressed written consent of Erie Molded Packaging, Inc. | Date: November 21, 2016 Sheet: 01 of 01                              |